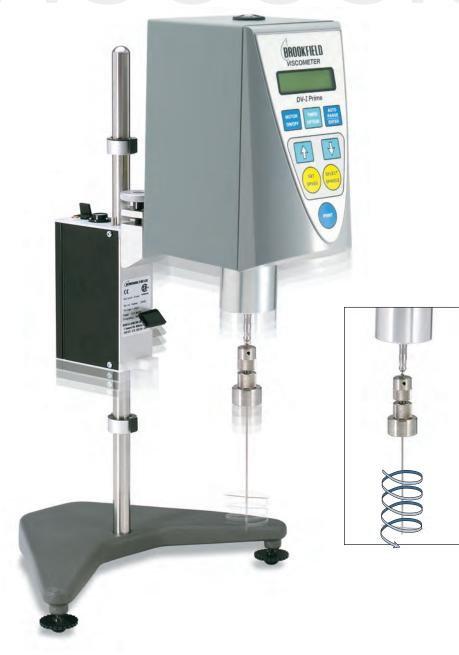

## **Helipath Stand**

designed for measurement of non-flowing substances

| Helipath Viscosity Ranges cP(mPa•s) |                   |              |              |
|-------------------------------------|-------------------|--------------|--------------|
|                                     | DIAL, DV-E, DV-IP | DV2T         | DV3T         |
| LV Viscosity Range                  | 156 - 3,120K      | 156 - 9,360K | 156 - 9,360K |
| <b>RV Viscosity Range</b>           | 2K - 20M          | 2K - 100M    | 2K - 100M    |
| HA Viscosity Range                  | 4K - 40M          | 4K - 200M    | 4K - 200M    |
| HB Viscosity Range                  | 16K - 160M        | 16K - 800M   | 16K - 800M   |

A Brookfield Viscometer or Rheometer is mounted on the Helipath drive motor and a T-bar spindle is attached to the viscometer using a special coupling. The drive motor slowly lowers or raises the viscometer so that the T-bar spindle creates a helical path through the test sample thus eliminating the problem of "channeling".

The Helipath Stand can be used with any standard Brookfield Viscometer model, and is supplied complete with a set of six T-bar spindles and a special coupling.