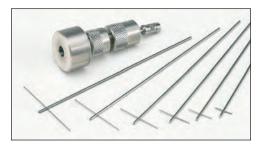

Compatible with standard Brookfield Viscometers and DV3T Rheometers

Simple to set up and clean

Provides a solution for hard-to-measure materials

Complete with drive motor, 6 T-bar spindles with coupling, case, lab stand, rod and base

The Helipath Stand can be used with any standard Brookfield Viscometer model, and is supplied complete with a set of six T-bar spindles and a special coupling.